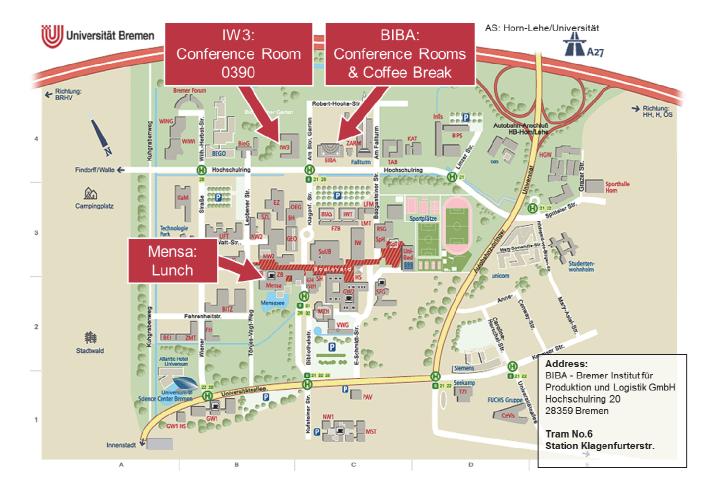

## **Conference Location**

The conferences LDIC 2012 and ImViRell'12 are located at the buildings BIBA and IW3 next to the tram stop (H) of the line No.6. This tram connects the university with the main railway station, the city and the airport. The Mensa (for lunches) can be reached by a short walk of five minutes.