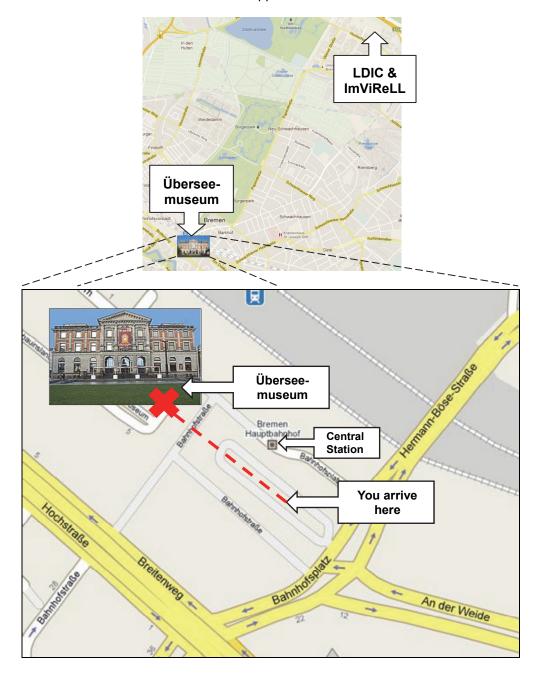

## **Excursion and Conference Dinner**

This map shows how to get to the Überseemuseum Bremen (Overseas Museum Bremen), which is the destination of the excursion, as well as to the restaurant Überseemuseum, where the conference dinner is taking place.

## LDIC & ImViReII → Überseemuseum

Take the tram (line 6, direction "Flughafen/Airport") at the "Klagenfurter Straße" and get off at the "Hauptbahnhof/Central Station". Turn left and walk approx. 200m to the Überseemuseum.