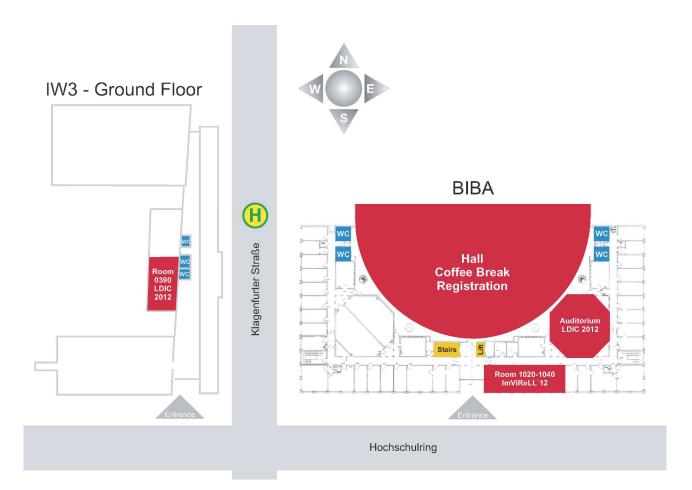

## **Conference Rooms**

All sessions and workshops of LDIC 2012 and ImViReLL'12 take place in BIBA on the first floor (Auditorium and rooms 1020-1040) and in IW3 on the ground floor (room 0390).